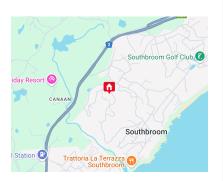

## Directions

Please contact agent for directions

R820,000

Monthly Bond Repayment R8,324.88 Calculated over 20 years at 10.75% with no deposit.

Transfer Costs R28,244.00 Bond Costs R21,450.00

These calculations are only a guide. Please ask your conveyancer for exact calculations.