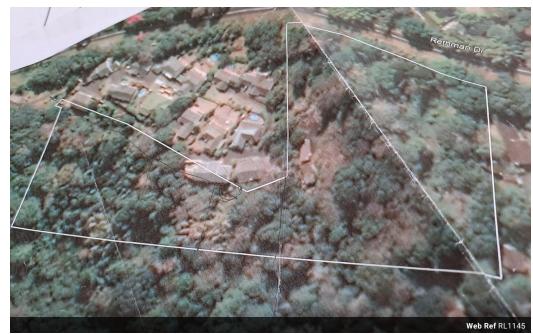

## Development Land lovely wildlife

Listing update 07/10/24

Introducing a remarkable opportunity for developers and investors: a sea view land in Umtentweni with immense potential for development. This expansive property is ideally suited for a residential project, offering space for approximately 40 houses-an incredible bonus for those looking to maximize their investment.

Conveniently accessible from two entrances, the main entrance being Rethman Drive and the second entrance from Link Drive, this land holds great promise for a well-planned and strategically designed development.

On the property, there are existing buildings with single-phase power, providing a head start for any construction plans. Three septic tanks are already in place, ensuring efficient waste management. Additionally, there are three water tanks with capacities of 2x4000 liters and...