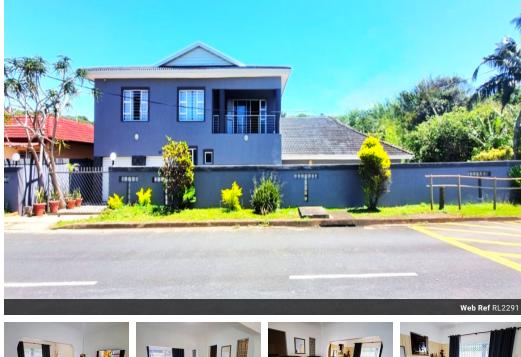

Step into the first side of this remarkable home and be welcomed by a stunningly spacious lounge that flows seamlessly into a stylish dining area—perfect for entertaining or relaxed family dinners. The heart of the home is a chef's dream: an expansive kitchen with an abundance of cupboard space and a separate scullery for added convenience...

## Features

| Pets Allowed | Yes |          |       |           |       |
|--------------|-----|----------|-------|-----------|-------|
| Interior     |     | Exterior |       | Sizes     |       |
| Bedrooms     | 6   | Garages  | 2     | Land Size | 870m² |
| Bathrooms    | 6   | Security | Yes   |           |       |
| Kitchens     | 2   | Pool     | No    |           |       |
| Recep. Rooms | 4   | Views    | False |           |       |
| Furnished    | No  |          |       |           |       |