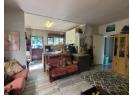

Main House Features:

3 spacious bedrooms (2 with built-in cupboards, main with full wardrobe) 1 modern bathroom with a long walk-in shower, toilet, and basin

Open-plan lounge and kitchen for easy, comfortable living