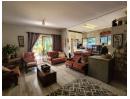

Main House Features:

3 spacious bedrooms (2 with built-in cupboards, main with full wardrobe) 1 modern bathroom with a long walk-in shower, toilet, and basin

Open-plan lounge and kitchen for easy, comfortable living