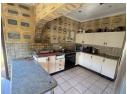

Are you searching for a family home with potential? This fixer-upper is perfect for you!

Welcoming Dining Area

Upon entering, you'll be welcomed by the dining area, the heart of the home, which leads you to the rest of the house. This space is perfect for family meals and gatherings, setting the tone for a warm and inviting atmosphere.

Semi-Spacious Lounge

Connected to the dining room, the semi-spacious lounge offers a cozy area for relaxing and spending time with loved ones. With a little TLC, it can become the perfect spot for family movie nights or casual...