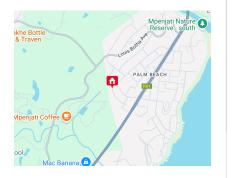

## Prime Land for Sale in Palm Beach - Build your Dream Home

Seize the opportunity to own a stunning piece of land in the highly sought-after Palm Beach area! This 2047 m² plot, located inland, just 500 meters off the N2 highway, offers an ideal setting to build your dream home in a tranquil and peaceful environment. Whether you're looking to create a private retreat or a family haven, this gently sloping land land offers exceptional potential. An added bonus is a beautiful distant sea view.

Property Features:

Size: Generous 2056 m² plot, offering ample space for your vision.

Topography: The land is gently sloping, providing beautiful views and adding character to your property. Clearing of the current vegetation and trees will be required, giving you the freedom to shape the land as you desire. Location: Just 500 meters inland from the N2 highway, providing easy access to the main...