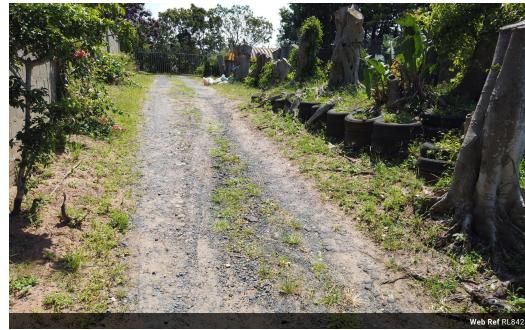

## Farm For Sale

Listed 10/03/2022

2 Hectare farm for sale in Uvongo (20 158 sqm of walled property)
Currently operating as a nursery
Some buildings on the property plus a small dam.
A level piece of land that can easily be used for self-storage or a yard to part heavy vehicles
If you need land close to town this might just work for you