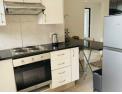

## Fall in Love with This Delightful Apartment

Whether you're looking for a permanent home, a holiday escape, or an investment opportunity, this top-floor apartment ticks all the right boxes.

It offers two well-sized bedrooms, a full bathroom (featuring a bath, shower, basin, and toilet), and an abundance of natural light throughout. The main bedroom opens onto a private balcony, perfect for catching the morning breeze. The open-plan kitchen with a breakfast nook flows seamlessly into the lounge area. There's ample cupboard space for all your essentials, complemented by sleek granite countertops, an under-counter oven, and a built-in hob.