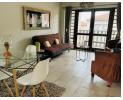

## Fall in Love with This Delightful Apartment

Whether you're looking for a permanent home, a holiday escape, or an investment opportunity, this top-floor apartment ticks all the right boxes.

It offers two well-sized bedrooms, a full bathroom (featuring a bath, shower, basin, and toilet), and an abundance of natural light throughout. The main bedroom opens onto a private balcony, perfect for catching the morning breeze. The open-plan kitchen with a breakfast nook flows seamlessly into the lounge area. There's ample cupboard space for all your essentials, complemented by sleek granite countertops, an under-counter oven, and a built-in hob.

1

Yes

Yes

False

The lounge extends to a covered patio, an ideal spot for your morning coffee or quiet afternoons. The complex is beautifully maintained and provides a sparkling communal swimming pool, reliable backup water, an on-site caretaker, and...