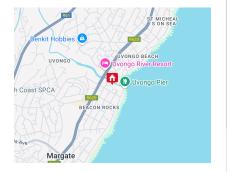

## 039 9407325

No 1 Bank Street (Corner Bank Street and Marine Drive) Margate KwaZulu Natal

Web Ref RL1998

R980,000

Monthly Bond Repayment R9,949.24

Calculated over 20 years at 10.75% with no deposit.

Transfer Costs R30,412.00 Bond Costs R23,335.00
These calculations are only a guide. Please ask your conveyancer for exact calculations.

Enjoy the convenience of a dedicated carport, ample guest parking, and direct access to Uvongo Beach and the fishing pier. The complex includes two swimming pools, a tennis court, laundry facilities, 24-hour security, and a reliable water supply with a filtered borehole system.