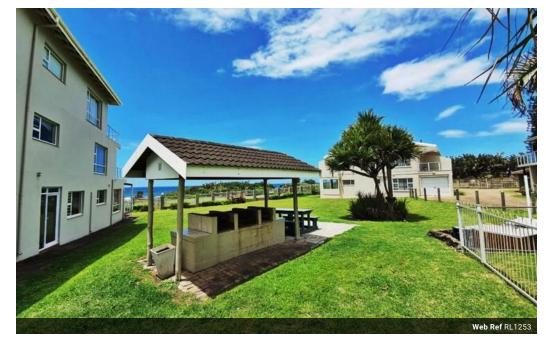

## **Features**

| Interior     |     | Exterior            |      | Sizes      |         |
|--------------|-----|---------------------|------|------------|---------|
| Bedrooms     | 3   | Carports / Parkings | 1    | Floor Size | 105m²   |
| Bathrooms    | 2   | Security            | Yes  | Land Size  | 6,869m² |
| Kitchens     | 1   | Pool                | Yes  |            |         |
| Recep. Rooms | 2   | Views               | True |            |         |
| Furnished    | Yes |                     |      |            |         |