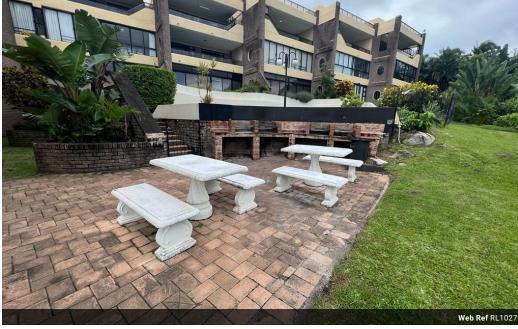

## **Features**

| Pets Allowed | Yes |                     |      |            |       |
|--------------|-----|---------------------|------|------------|-------|
| Interior     |     | Exterior            |      | Sizes      |       |
| Bedrooms     | 3   | Carports / Parkings | 1    | Floor Size | 132m² |
| Bathrooms    | 2   | Security            | Yes  |            |       |
| Kitchens     | 1   | Pool                | Yes  |            |       |
| Recep. Rooms | 2   | Views               | True |            |       |
| Francish ad  | Voc |                     |      |            |       |