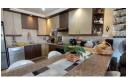

The open-plan living and dining area flows seamlessly into the modern kitchen, creating a spacious and inviting atmosphere. The kitchen is well-equipped with stylish finishes and ample storage. The three comfortable bedrooms are fitted with ceiling fans, with the main bedroom featuring an en-suite bathroom. The two other bedrooms share a well-appointed bathroom, and there's an additional guest toilet for convenience.