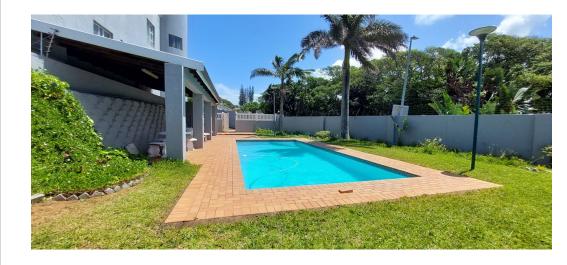

The private, enclosed garden is perfect for outdoor relaxation, with an undercover patio ideal for alfresco...

## **Features**

| Interior     |    | Exterior            |       | Cinna      |         |
|--------------|----|---------------------|-------|------------|---------|
| Interior     |    | Exterior            |       | Sizes      |         |
| Bedrooms     | 3  | Carports / Parkings | 1     | Floor Size | 115m²   |
| Bathrooms    | 2  | Security            | Yes   | Land Size  | 3,888m² |
| Kitchens     | 1  | Pool                | Yes   |            |         |
| Recep. Rooms | 2  | Views               | False |            |         |
| Furnished    | No |                     |       |            |         |