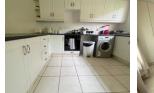

The heart of the home is the well-designed kitchen, catering to culinary enthusiasts with built-in cupboards, an oven hob, counter stove, and a convenient washing machine fitting. The kitchen's open-plan layout fosters a seamless connection with the lounge and dining areas, creating a sociable atmosphere for both...