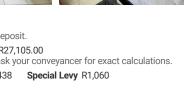

# R1,290,000

Monthly Bond Repayment R13,096.45 Calculated over 20 years at 10.75% with no deposit. 
 Transfer Costs
 R37,317.00
 Bond Costs
 R27,105.00

 These calculations are only a guide. Please ask your conveyancer for exact calculations.
Monthly Levy R1,681 Monthly Rates R1,438 Special Levy R1,060