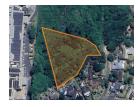

## Prime Vacant Land for Development - 36,879m<sup>2</sup>

Updated 23/01/2025

This expansive parcel of land, totaling 36,879m², offers a fantastic opportunity for development. Whether you envision a residential complex or a dynamic business park, this versatile property provides endless potential.

Located in a strategic area, this land is perfect for investors or developers looking to create a thriving community or business hub. With ample space to design and build, the possibilities are vast.

Don't miss out on this great opportunity to secure a piece of land with incredible growth potential. Contact us today to learn more and schedule a viewing!