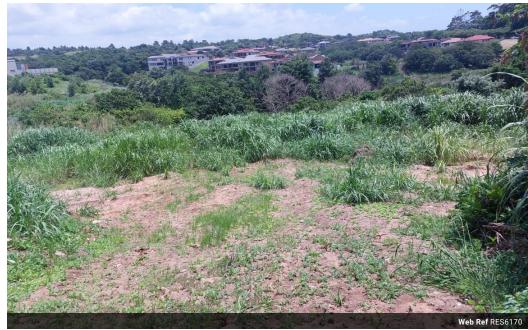

## Prime Vacant Land for Development - 36,879m<sup>2</sup>

Updated 23/01/2025

This expansive parcel of land, totaling 36,879m², offers a fantastic opportunity for development. Whether you envision a residential complex or a dynamic business park, this versatile property provides endless potential.

Located in a strategic area, this land is perfect for investors or developers looking to create a thriving community or business hub. With ample space to design and build, the possibilities are vast.

Don't miss out on this great opportunity to secure a piece of land with incredible growth potential. Contact us today to learn more and schedule a viewing!