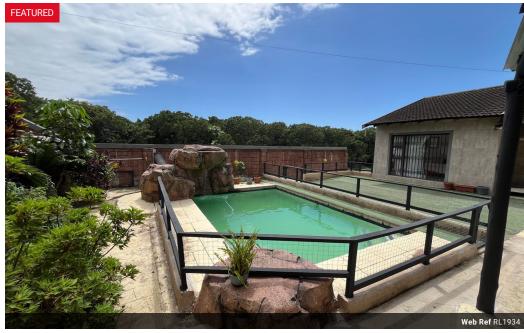

Living Spaces: Open-plan lounge, dining room, and a functional kitchen with scullery

Garage: Automatic double garage

Outdoor Features:

A sparkling pool for endless family fun...

## Features

| Pets Allowed | Yes |                     |      |           |                     |
|--------------|-----|---------------------|------|-----------|---------------------|
| Interior     |     | Exterior            |      | Sizes     |                     |
| Bedrooms     | 3   | Garages             | 2    | Land Size | 3,600m <sup>2</sup> |
| Bathrooms    | 3   | Carports / Parkings | 4    |           |                     |
| Kitchens     | 1   | Security            | Yes  |           |                     |
| Recep. Rooms | 2   | Dom. Accom.         | 1    |           |                     |
| Studies      | 1   | Pool                | Yes  |           |                     |
| Furnished    | No  | Views               | True |           |                     |