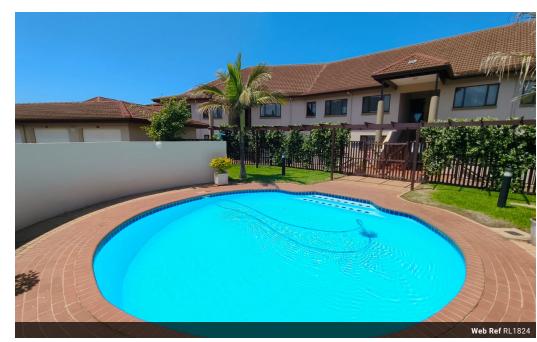

## **Features**

| Interior     |    | Exterior            |      | Sizes      |       |
|--------------|----|---------------------|------|------------|-------|
| Bedrooms     | 3  | Garages             | 1    | Floor Size | 191m² |
| Bathrooms    | 2  | Carports / Parkings | 1    |            |       |
| Kitchens     | 1  | Security            | Yes  |            |       |
| Recep. Rooms | 2  | Dom. Accom.         | 1    |            |       |
| Furnished    | No | Pool                | Yes  |            |       |
|              |    | Views               | True |            |       |