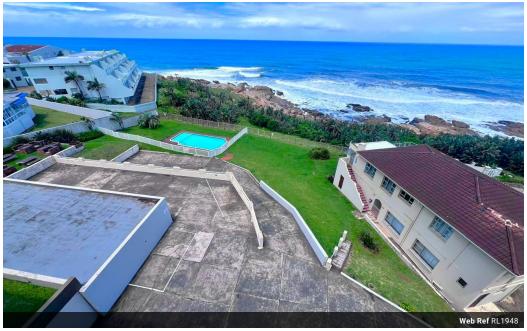

### Stunning 2-Bedroom Apartment with Sea Views and Communal Pool

updated 2025/04/25

This beautiful 2-bedroom, 1.5-bathroom apartment offers the perfect blend of comfort and coastal living. Featuring an open-plan kitchen, living room, and breakfast bar, the space is ideal for both relaxation and entertaining. Enjoy breathtaking sea views from your private balcony, or take a refreshing dip in the communal pool. Whether you're unwinding indoors or enjoying the outdoor space, this apartment promises a serene and stylish living experience.

#### Exterior Carports / Parkings Security Pool Views

1 No Yes True Sizes Floor Size Land Size

80m² 4,033m²