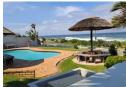

## Features

| Interior     |     | Exterior            |      | Sizes      |         |
|--------------|-----|---------------------|------|------------|---------|
| Bedrooms     | 3   | Carports / Parkings | 2    | Floor Size | 145m²   |
| Bathrooms    | 2   | Security            | Yes  | Land Size  | 1,767m² |
| Kitchens     | 1   | Pool                | Yes  |            |         |
| Recep. Rooms | 2   | Views               | True |            |         |
| Furnished    | Yes |                     |      |            |         |