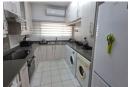

un suite bathroom with lots of built in cupboards. The kitchen is fully fitted and equipped with a Defy 4 plate glass top stove and oven, LG Microwave, Defy Tumble dryer, washing

machine, dishwasher and fridge.

The kitchen is a open plan dining with a table and chairs bar fridge. The lounge has a lounge suite tv stand with sliding doors onto

the entertainment area with a built in braai on the patio.

The second..