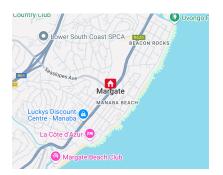

## 039 9407325

No 1 Bank Street (Corner Bank Street and Marine Drive) Margate KwaZulu Natal

Web Ref RL2147

R810,000

Monthly Bond Repayment R8,223.35 Calculated over 20 years at 10.75% with no deposit.

**Transfer Costs** R28,244.00 **Bond Costs** R21,450.00 These calculations are only a guide. Please ask your conveyancer for exact calculations.