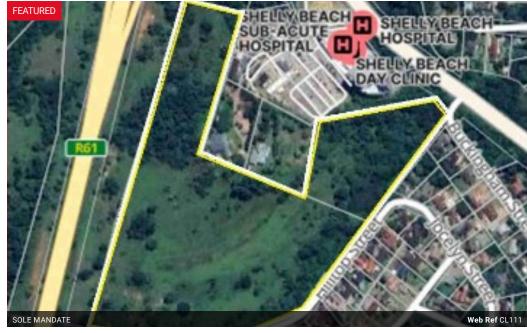

## POA

106 000m2 of prime land for development, Right behind the Shelly Beach Private Hospital EXCLUSIVE AUTHORITY!

Hello, I'm Debbie, your trusted property agent. With a wealth of life experience, I'm committed to making your buying or selling journey smooth and successful. Let's work together turning your real estate goals into reality.

Discover a remarkable land opportunity spanning 106,000 m2 in extent. Currently zoned Administration of potential in the heart of Shelly Beach. Currently zoned as Administration, this expansive plot offers a range of possibilities.

Situated adjacent to Hilltop Street on the south-eastern side, this land enjoys a strategic location in close proximity to essential amenities. The Shelly Beach Hospital and the South Coast Shopping Mall are just a stone's throw away, enhancing the appeal of this property.