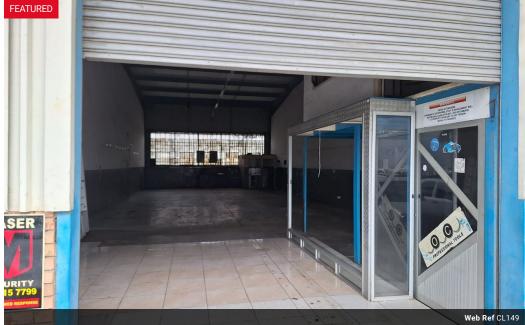

## 211m<sup>2</sup> Factory To Let in Marburg

### Large Factory to let in Marburg

Do you need a factory with high roll up doors?

This is the place you have been waiting for

Great Location, Walking distance to shops and public transport

211m2 floor size plus and upstairs mezzanine floor for your office

Dont delay contact me today to get this rental before it is taken

211m<sup>2</sup>

UPFRONT COSTS

**R850 ADMIN FEE NON REFUNDABLE** 

R16,000 RENT R16,000 DEPOSIT Includes water