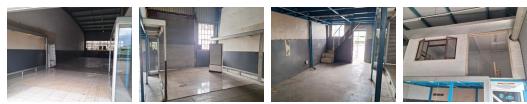

## 211m<sup>2</sup> Factory To Let in Marburg

### Large Factory to let in Marburg

Do you need a factory with high roll up doors?

This is the place you have been waiting for

Great Location, Walking distance to shops and public transport

211m2 floor size plus and upstairs mezzanine floor for your office

Dont delay contact me today to get this rental before it is taken

211m<sup>2</sup>

UPFRONT COSTS

**R850 ADMIN FEE NON REFUNDABLE** 

R16,000 RENT R16,000 DEPOSIT Includes water