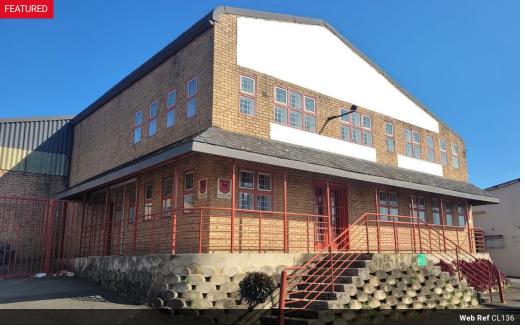

### 450m<sup>2</sup> Mini Factory To Let in Ramsgate

#### 450m<sup>2</sup> Office and Factory Space to Rent – National Road, Margate Ramsgate Area

PLEASE BE SURE TO WATCH THE VIDEO LINK

450m<sup>2</sup> Office and Factory Space to Rent – National Road, Margate Ramsgate Area

Don't miss out on this prime commercial property located on the busy National Road in the Margate Ramsgate area, offering excellent main road frontage for maximum visibility and easy access. This 450m<sup>2</sup> factory and office space is perfect for businesses seeking a well-located, versatile workspace.