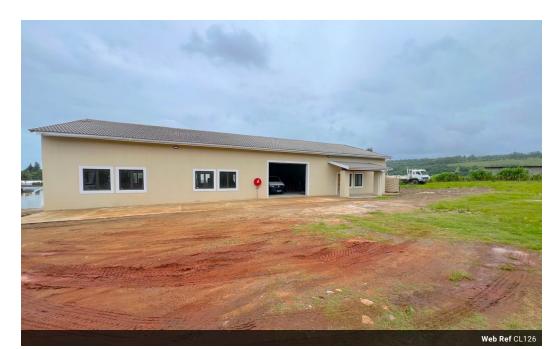

Step into the future of your business with this newly built industrial property, perfectly designed to meet the demands of modern operations. Nestled on a sprawling 3571m² plot of land, this property combines functional spaces with strategic features, ensuring it's ready to accommodate your ambitions.

At the heart of the property stands a 450m² state-of-the-art warehouse, boasting ample space for storage, manufacturing, or distribution. Whether you're scaling up or starting fresh, this versatile structure adapts to your needs.

## **Features**

Zoning Commercial

Sizes

Floor Size 450m<sup>2</sup> Land Size 3,571m<sup>2</sup>